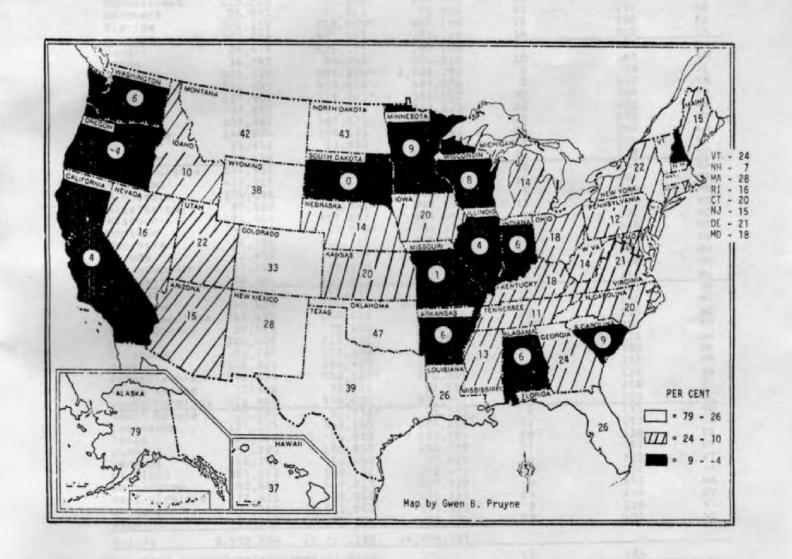

The scale of two-year gains ranged from one percent or less in three states to 40 percent or more in four other states. Curiously, all of these seven states are west of the Mississippi River. The median percentage is 17.

A prominent feature of the map is that eight of the states having highest percentages of two-year gains form a great cresent extending from North Dakota through Montana, Wyoming, Colorado, New Mexico, Oklahoma and Texas to and including Louisiana. Also included in the top dozen are Alaska and Hawaii; and Massachusetts and Florida.

At the lower end of the same scale are 13 states achieving two-year gains of less than 10 percent. They embrace the three Pacific Coast states; another somewhat irregular contiguous group of seven states running north-south chiefly along both banks of the Mississippi from Minnesota through Arkansas; Alabama and South Carolina in the Southeast; and New Hampshire in New England.

All the other 25 states are in the bracket showing two-year gains of from 10 percent through 24 percent. (See accompanying map.)